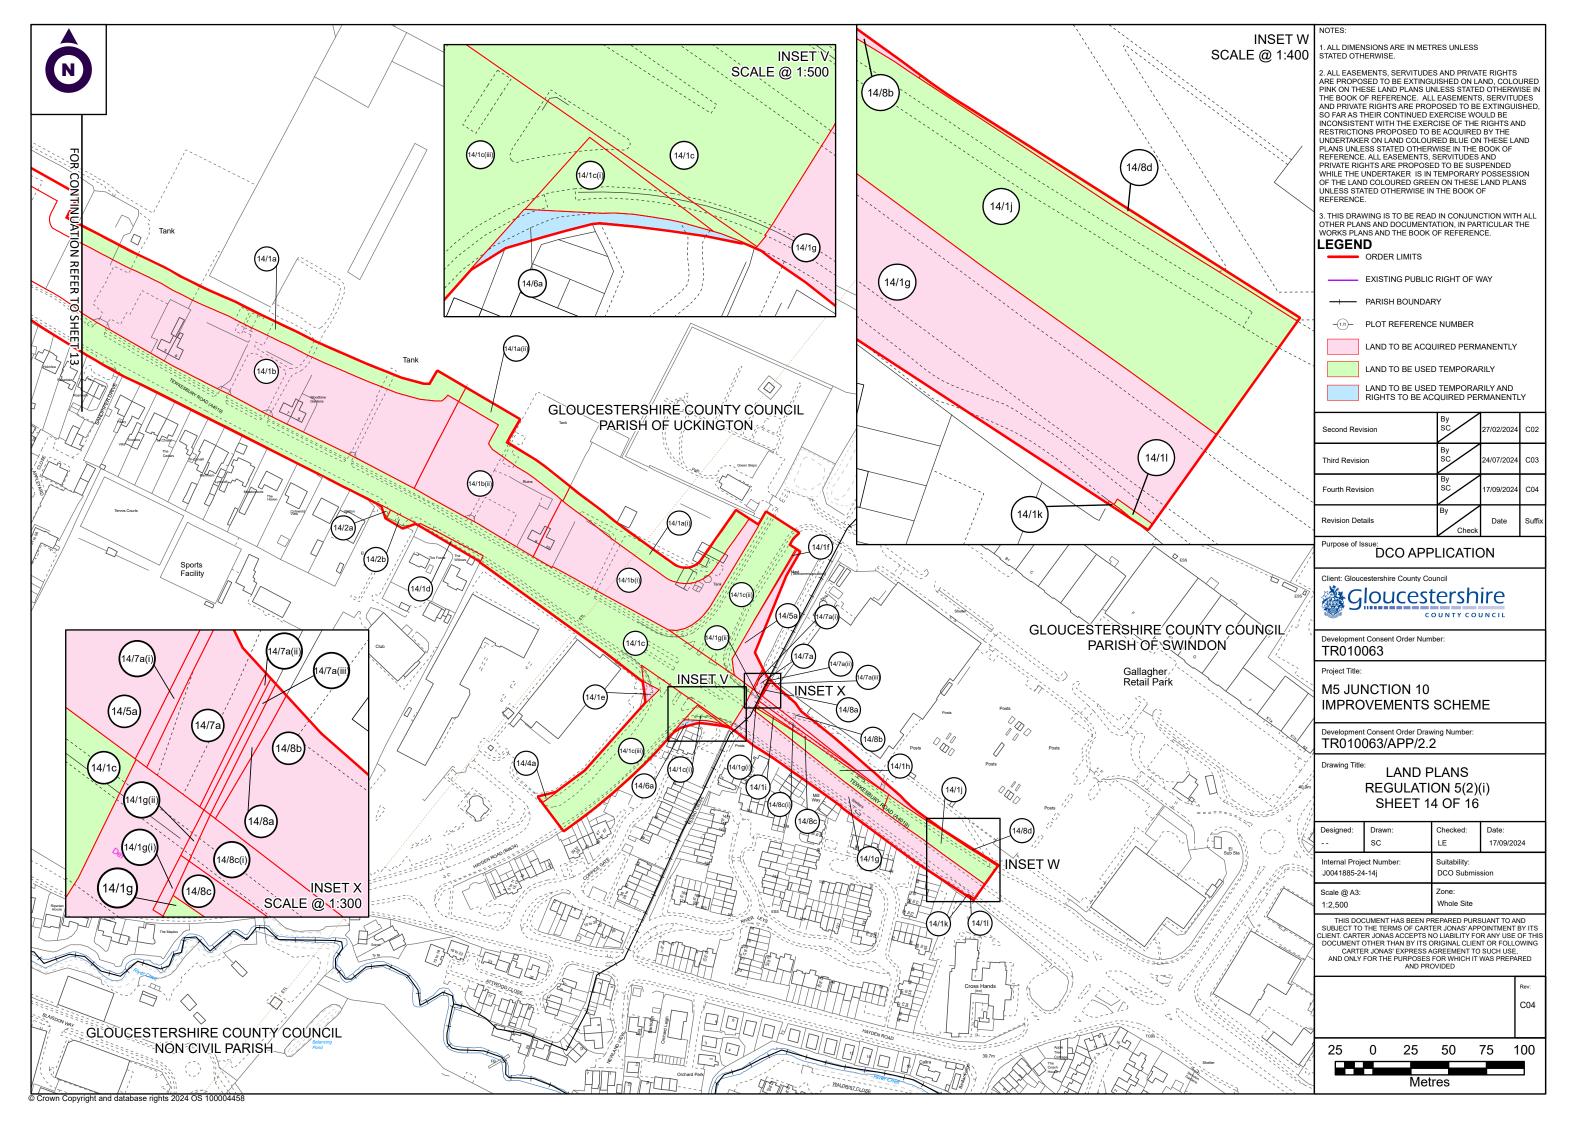

# INSET F @1:500

IOTES:

1. ALL DIMENSIONS ARE IN METRES UNLESS STATED OTHERWISE.

2. ALL EASEMENTS, SERVITUDES AND PRIVATE RIGHTS ARE PROPOSED TO BE EXTINGUISHED ON LAND, COLOURED PINK ON THESE LAND PLANS UNLESS STATED OTHERWISE IN THE BOOK OF REFERENCE. ALL EASEMENTS, SERVITUDES AND PRIVATE RIGHTS ARE PROPOSED TO BE EXTINGUISHED, SO FAR AS THEIR CONTINUED EXERCISE WOULD BE INCONSISTENT WITH THE EXERCISE OF THE RIGHTS AND RESTRICTIONS PROPOSED TO BE ACQUIRED BY THE UNDERTAKER ON LAND COLOURED BLUE ON THESE LAND PLANS UNLESS STATED OTHERWISE IN THE BOOK OF REFERENCE. ALL EASEMENTS, SERVITUDES AND PRIVATE RIGHTS ARE PROPOSED TO BE SUSPENDED WHILE THE UNDERTAKER IS IN TEMPORARY POSSESSION OF THE LAND COLOURED GREEN ON THESE LAND PLANS UNLESS STATED OTHERWISE IN THE BOOK OF REFERENCE.

3. THIS DRAWING IS TO BE READ IN CONJUNCTION WITH ALL OTHER PLANS AND DOCUMENTATION, IN PARTICULAR THE WORKS PLANS AND THE BOOK OF REFERENCE.

LEGEND

ORDER LIMITS

EXISTING PUBLIC RIGHT OF WAY

PARISH BOUNDARY

-(1/1)- PLOT REFERENCE NUMBER

LAND TO BE ACQUIRED PERMANENTLY

LAND TO BE USED TEMPORARILY

LAND TO BE USED TEMPORARILY AND RIGHTS TO BE ACQUIRED PERMANENTLY

| First Revision   | By<br>SC | 20/09/2024 | C01    |
|------------------|----------|------------|--------|
| Second Revision  | By SC    | 21/11/2024 | C02    |
| Revision Details | By       | Date       | Suffix |

DCO APPLICATION

Client: Gloucestershire County Council

Development Consent Order Number:

TR010063

Project Title:

M5 JUNCTION 10 IMPROVEMENTS SCHEME

Development Consent Order Drawing Number TR010063/APP/2.2

Drawing 7

LAND PLANS REGULATION 5(2)(i) SHEET 5A OF 16

|                        | Designed:                                   | Drawn:<br>SC | Checked:<br>LE                 | Date:<br>21/11/2024 |
|------------------------|---------------------------------------------|--------------|--------------------------------|---------------------|
|                        | Internal Project Number:<br>J0041885-24-05m |              | Suitability:<br>DCO Submission |                     |
| Scale @ A3:<br>1:2,500 |                                             |              | Zone:<br>Whole Site            |                     |