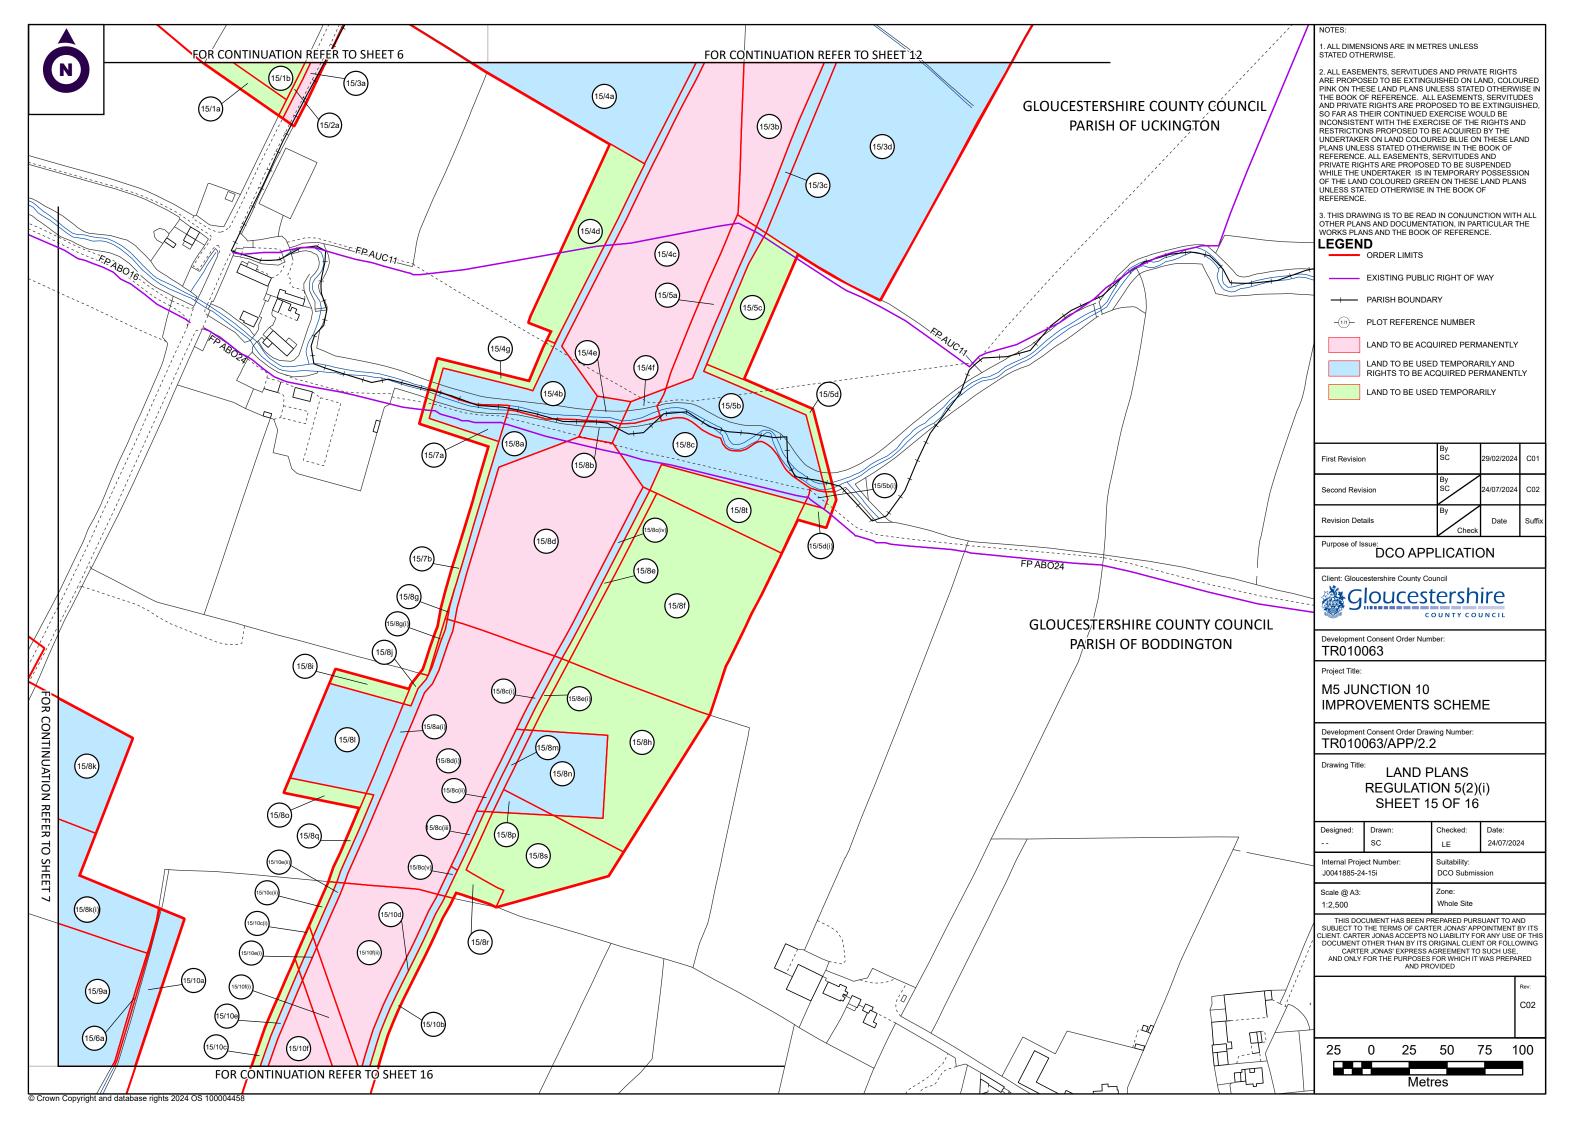

## INSET N @ 1:500

INSET O @ 1:750

INSET P @ 1:500

INSET Q @ 1:250

1. ALL DIMENSIONS ARE IN METRES UNLESS

2. ALL EASEMENTS, SERVITUDES AND PRIVATE RIGHTS ARE PROPOSED TO BE EXTINGUISHED ON LAND, COLOURED PINK ON THESE LAND PLANS UNLESS STATED OTHERWISE IN THE BOOK OF REFERENCE. ALL EASEMENTS, SERVITUDES AND PRIVATE RIGHTS ARE PROPOSED TO BE EXTINGUISHED, SO FAR AS THEIR CONTINUED EXERCISE WOULD BE INCONSISTENT WITH THE EXERCISE OF THE RIGHTS AND RESTRICTIONS PROPOSED TO BE ACQUIRED BY THE UNDERTAKER ON LAND COLOURED BLUE ON THESE LAND PLANS UNLESS STATED OTHERWISE IN THE BOOK OF REFERENCE. ALL EASEMENTS, SERVITUDES AND PRIVATE RIGHTS ARE PROPOSED TO BE SUSPENDED WHILE THE UNDERTAKER IS IN TEMPORARY POSSESSION WILLE THE UNDERTAINED GREEN ON THESE LAND PLANS UNLESS STATED OTHERWISE IN THE BOOK OF REFERENCE.

3. THIS DRAWING IS TO BE READ IN CONJUNCTION WITH ALL OTHER PLANS AND DOCUMENTATION, IN PARTICULAR THE WORKS PLANS AND THE BOOK OF REFERENCE.

### LEGEND ORDER LIMITS

EXISTING PUBLIC RIGHT OF WAY

PARISH BOUNDARY PLOT REFERENCE NUMBER

LAND TO BE ACQUIRED PERMANENTLY

LAND TO BE USED TEMPORARILY

LAND TO BE USED TEMPORARILY AND RIGHTS TO BE ACQUIRED PERMANENTLY

| First Revision   | By<br>SC | 21/02/2024 | C01    |
|------------------|----------|------------|--------|
| Second Revision  | By<br>SC | 24/07/2024 | C02    |
| Third Revision   | By<br>SC | 16/09/2024 | C03    |
| Revision Details | By       | Date       | Suffix |

DCO APPLICATION

Development Consent Order Number: TR010063

M5 JUNCTION 10 IMPROVEMENTS SCHEME

TR010063/APP/2.2

LAND PLANS REGULATION 5(2)(i) SHEET 12A OF 16

| Designed:              | Drawn:<br>SC                                 | Checked:<br>LE      | Date:<br>16/09/2024            |  |
|------------------------|----------------------------------------------|---------------------|--------------------------------|--|
|                        | Internal Project Number:<br>J0041885-24-12Ad |                     | Suitability:<br>DCO Submission |  |
| Scale @ A3:<br>Various |                                              | Zone:<br>Whole Site |                                |  |