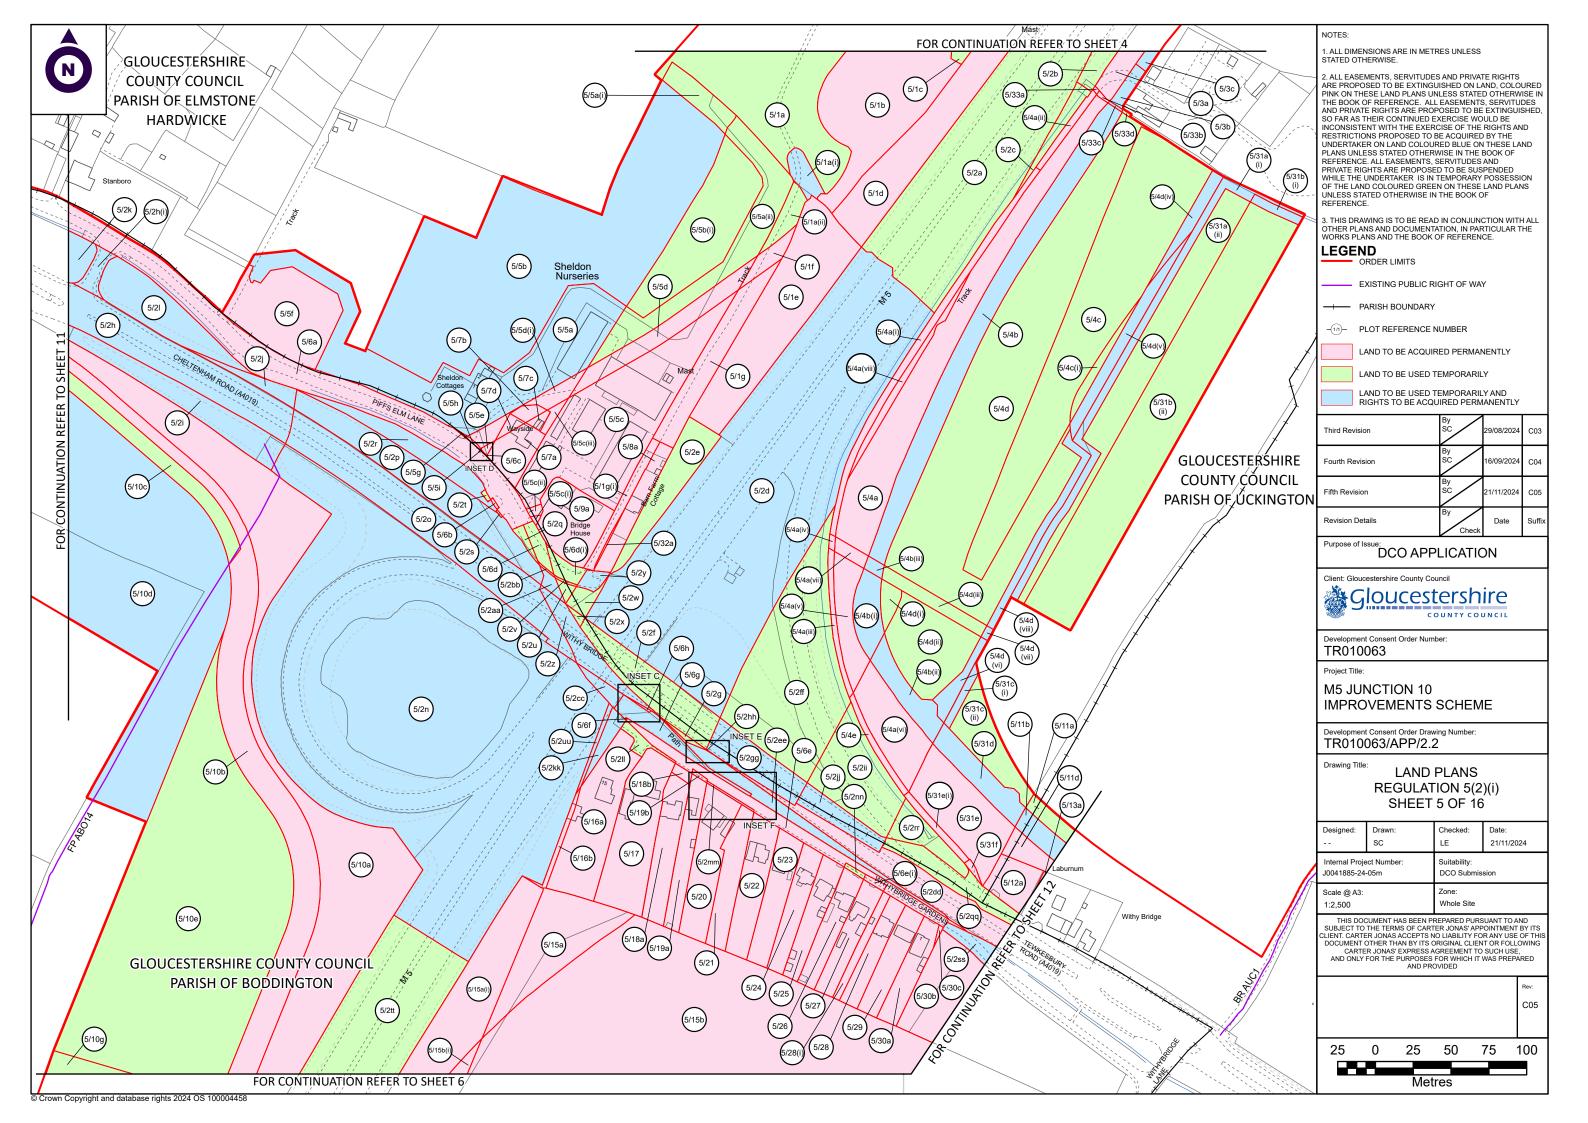

# 1. Schedule of plans included in this application document

| Document title                                         | Document number    | Version                   |
|--------------------------------------------------------|--------------------|---------------------------|
| 2.2 Land Plans – Key<br>Regulation 5(2)(i)             | TR010063 – APP 2.2 | C03                       |
| 2.2 Land Plans – Sheet 1 of 16<br>Regulation 5(2)(i)   | TR010063 – APP 2.2 | C02                       |
| 2.2 Land Plans – Sheet 2 of 16<br>Regulation 5(2)(i)6  | TR010063 – APP 2.2 | C03                       |
| 2.2 Land Plans – Sheet 3 of 16<br>Regulation 5(2)(i)   | TR010063 – APP 2.2 | <u>C06</u> <del>C05</del> |
| 2.2 Land Plans – Sheet 4 of 16<br>Regulation 5(2)(i)   | TR010063 – APP 2.2 | C04 C03                   |
| 2.2 Land Plans – Sheet 5 of 16<br>Regulation 5(2)(i)   | TR010063 – APP 2.2 | C05 C04                   |
| 2.2 Land Plans – Sheet 5A of 16<br>Regulation 5(2)(i)  | TR010063 - APP 2.2 | C02 C01                   |
| 2.2 Land Plans – Sheet 6 of 16<br>Regulation 5(2)(i)   | TR010063 – APP 2.2 | C04                       |
| 2.2 Land Plans – Sheet 7 of 16<br>Regulation 5(2)(i)   | TR010063 – APP 2.2 | C04                       |
| 2.2 Land Plans – Sheet 8 of 16<br>Regulation 5(2)(i)   | TR010063 – APP 2.2 | C02                       |
| 2.2 Land Plans – Sheet 9 of 16<br>Regulation 5(2)(i)   | TR010063 – APP 2.2 | C02                       |
| 2.2 Land Plans – Sheet 10 of 16<br>Regulation 5(2)(i)  | TR010063 - APP 2.2 | C02                       |
| 2.2 Land Plans – Sheet 11 of 16<br>Regulation 5(2)(i)  | TR010063 - APP 2.2 | C03 C02                   |
| 2.2 Land Plans – Sheet 12 of 16<br>Regulation 5(2)(i)  | TR010063 – APP 2.2 | C04                       |
| 2.2 Land Plans – Sheet 12A of 16<br>Regulation 5(2(i)  | TR010063 – APP 2.2 | C03                       |
| 2.2 Land Plans – Sheet 13 of 16<br>Regulation 5(2((i)  | TR010063 – APP 2.2 | C04                       |
| 2.2 Land Plans – Sheet 13A of 16<br>Regulation 5(2)(i) | TR010063 – APP 2.2 | C03                       |
| 2.2 Land Plans – Sheet 14 of 16<br>Regulation 5(2)(1)  | TR010663 – APP 2.2 | C04                       |

INSET C @1:500

INSET D @1:250

INSET E @1:250

# INSET F @1:500

IOTES:

1. ALL DIMENSIONS ARE IN METRES UNLESS STATED OTHERWISE.

2. ALL EASEMENTS, SERVITUDES AND PRIVATE RIGHTS ARE PROPOSED TO BE EXTINGUISHED ON LAND, COLOURED PINK ON THESE LAND PLANS UNLESS STATED OTHERWISE IN THE BOOK OF REFERENCE. ALL EASEMENTS, SERVITUDES AND PRIVATE RIGHTS ARE PROPOSED TO BE EXTINGUISHED, SO FAR AS THEIR CONTINUED EXERCISE WOULD BE INCONSISTENT WITH THE EXERCISE OF THE RIGHTS AND RESTRICTIONS PROPOSED TO BE ACQUIRED BY THE UNDERTAKER ON LAND COLOURED BLUE ON THESE LAND PLANS UNLESS STATED OTHERWISE IN THE BOOK OF REFERENCE. ALL EASEMENTS, SERVITUDES AND PRIVATE RIGHTS ARE PROPOSED TO BE SUSPENDED WHILE THE UNDERTAKER IS IN TEMPORARY POSSESSION OF THE LAND COLOURED GREEN ON THESE LAND PLANS UNLESS STATED OTHERWISE IN THE BOOK OF REFERENCE.

3. THIS DRAWING IS TO BE READ IN CONJUNCTION WITH ALL OTHER PLANS AND DOCUMENTATION, IN PARTICULAR THE WORKS PLANS AND THE BOOK OF REFERENCE.

LEGEND

ORDER LIMITS

EXISTING PUBLIC RIGHT OF WAY

PARISH BOUNDARY

-(1/1)- PLOT REFERENCE NUMBER

LAND TO BE ACQUIRED PERMANENTLY

LAND TO BE USED TEMPORARILY

LAND TO BE USED TEMPORARILY AND RIGHTS TO BE ACQUIRED PERMANENTLY

| First Revision   | By<br>SC | 20/09/2024 | C01    |
|------------------|----------|------------|--------|
| Second Revision  | By SC    | 21/11/2024 | C02    |
| Revision Details | By       | Date       | Suffix |