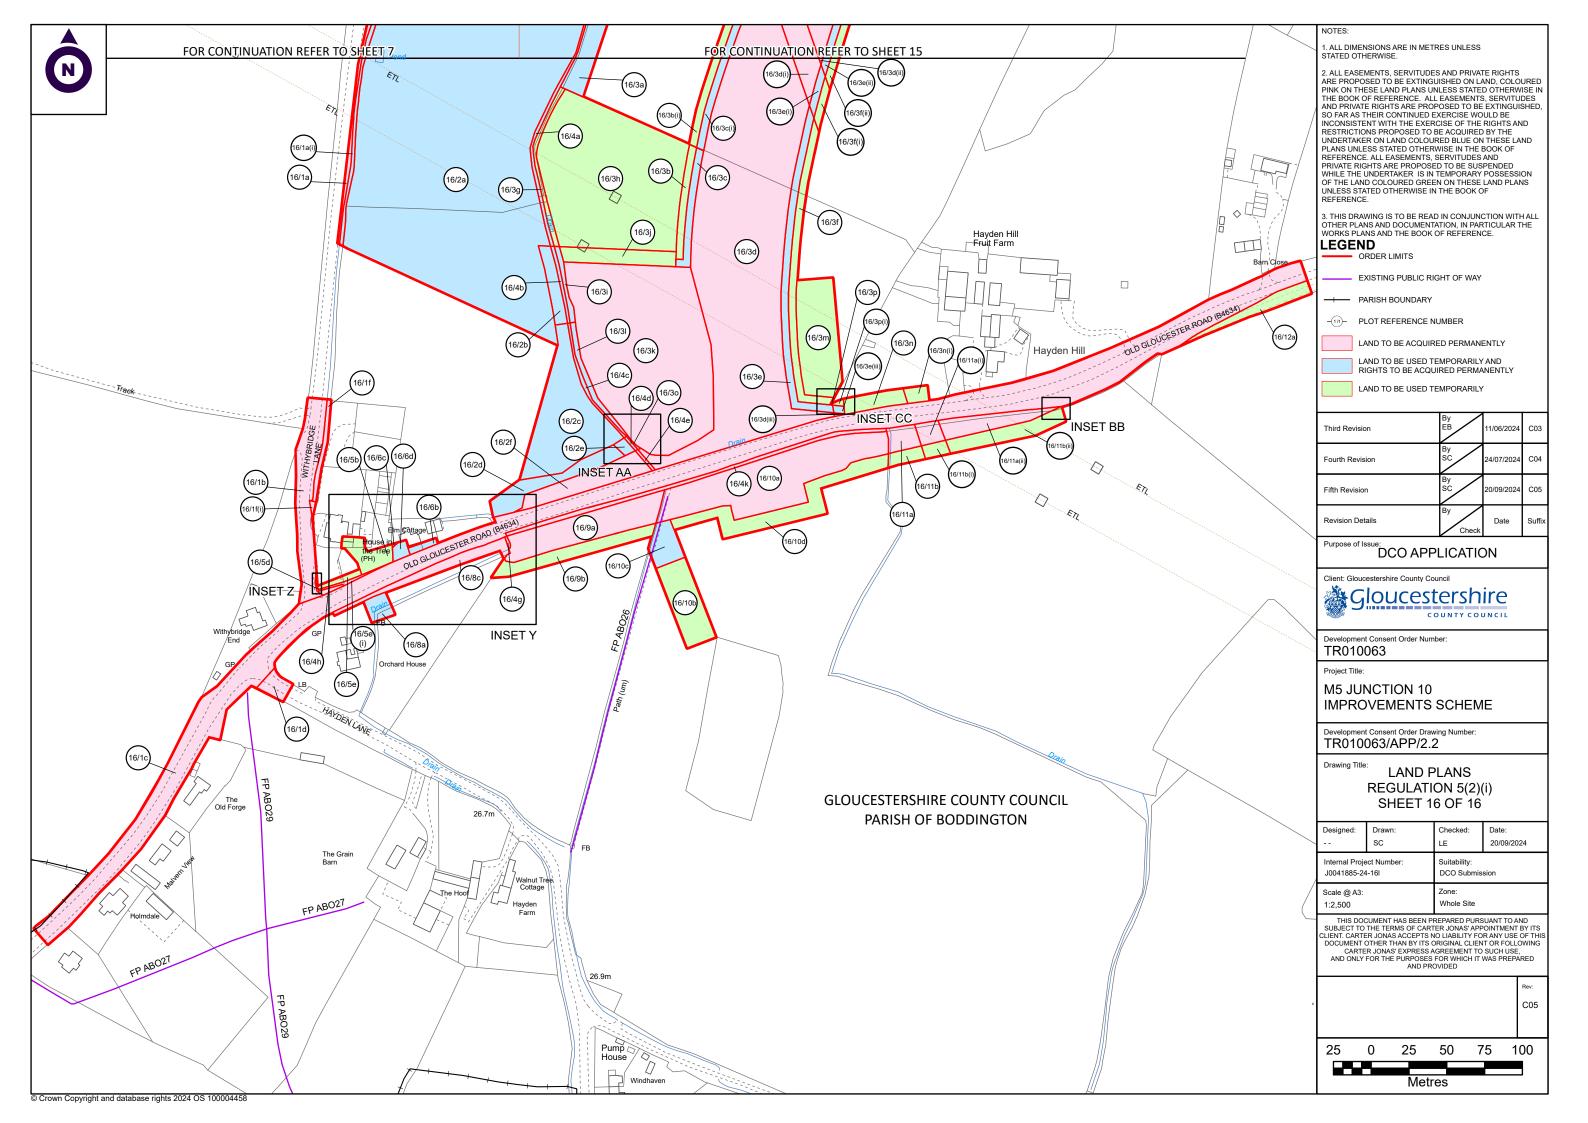

# INSET F @1:500

IOTES:

1. ALL DIMENSIONS ARE IN METRES UNLESS STATED OTHERWISE.

2. ALL EASEMENTS, SERVITUDES AND PRIVATE RIGHTS ARE PROPOSED TO BE EXTINGUISHED ON LAND, COLOURED PINK ON THESE LAND PLANS UNLESS STATED OTHERWISE IN THE BOOK OF REFERENCE. ALL EASEMENTS, SERVITUDES AND PRIVATE RIGHTS ARE PROPOSED TO BE EXTINGUISHED, SO FAR AS THEIR CONTINUED EXERCISE WOULD BE INCONSISTENT WITH THE EXERCISE OF THE RIGHTS AND RESTRICTIONS PROPOSED TO BE ACQUIRED BY THE UNDERTAKER ON LAND COLOURED BLUE ON THESE LAND PLANS UNLESS STATED OTHERWISE IN THE BOOK OF REFERENCE. ALL EASEMENTS, SERVITUDES AND PRIVATE RIGHTS ARE PROPOSED TO BE SUSPENDED WHILE THE UNDERTAKER IS IN TEMPORARY POSSESSION OF THE LAND COLOURED GREEN ON THESE LAND PLANS UNLESS STATED OTHERWISE IN THE BOOK OF REFERENCE.

3. THIS DRAWING IS TO BE READ IN CONJUNCTION WITH ALL OTHER PLANS AND DOCUMENTATION, IN PARTICULAR THE WORKS PLANS AND THE BOOK OF REFERENCE.

LEGEND

ORDER LIMITS

EXISTING PUBLIC RIGHT OF WAY

PARISH BOUNDARY

-(1/1)- PLOT REFERENCE NUMBER

LAND TO BE ACQUIRED PERMANENTLY

LAND TO BE USED TEMPORARILY

LAND TO BE USED TEMPORARILY AND RIGHTS TO BE ACQUIRED PERMANENTLY

| First Revision   | By<br>SC | 20/09/2024 | C01    |
|------------------|----------|------------|--------|
| Second Revision  | By SC    | 21/11/2024 | C02    |
| Revision Details | By       | Date       | Suffix |