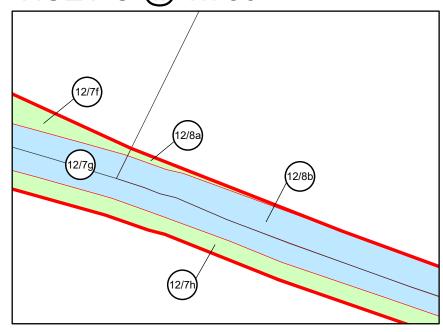

# INSET F @1:500

IOTES:

1. ALL DIMENSIONS ARE IN METRES UNLESS STATED OTHERWISE.

2. ALL EASEMENTS, SERVITUDES AND PRIVATE RIGHTS ARE PROPOSED TO BE EXTINGUISHED ON LAND, COLOURED PINK ON THESE LAND PLANS UNLESS STATED OTHERWISE IN THE BOOK OF REFERENCE. ALL EASEMENTS, SERVITUDES AND PRIVATE RIGHTS ARE PROPOSED TO BE EXTINGUISHED, SO FAR AS THEIR CONTINUED EXERCISE WOULD BE INCONSISTENT WITH THE EXERCISE OF THE RIGHTS AND RESTRICTIONS PROPOSED TO BE ACQUIRED BY THE UNDERTAKER ON LAND COLOURED BLUE ON THESE LAND PLANS UNLESS STATED OTHERWISE IN THE BOOK OF REFERENCE. ALL EASEMENTS, SERVITUDES AND PRIVATE RIGHTS ARE PROPOSED TO BE SUSPENDED WHILE THE UNDERTAKER IS IN TEMPORARY POSSESSION OF THE LAND COLOURED GREEN ON THESE LAND PLANS UNLESS STATED OTHERWISE IN THE BOOK OF REFERENCE.

3. THIS DRAWING IS TO BE READ IN CONJUNCTION WITH ALL OTHER PLANS AND DOCUMENTATION, IN PARTICULAR THE WORKS PLANS AND THE BOOK OF REFERENCE.

LEGEND

ORDER LIMITS

EXISTING PUBLIC RIGHT OF WAY

PARISH BOUNDARY

-(1/1)- PLOT REFERENCE NUMBER

LAND TO BE ACQUIRED PERMANENTLY

LAND TO BE USED TEMPORARILY

LAND TO BE USED TEMPORARILY AND RIGHTS TO BE ACQUIRED PERMANENTLY

| First Revision   | By<br>SC | 20/09/2024 | C01    |
|------------------|----------|------------|--------|
| Second Revision  | By SC    | 21/11/2024 | C02    |
| Revision Details | By       | Date       | Suffix |