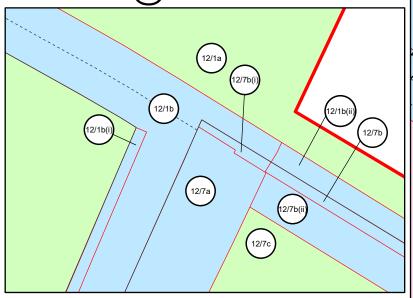

# INSET F @1:500

IOTES:

1. ALL DIMENSIONS ARE IN METRES UNLESS STATED OTHERWISE.

2. ALL EASEMENTS, SERVITUDES AND PRIVATE RIGHTS ARE PROPOSED TO BE EXTINGUISHED ON LAND, COLOURED PINK ON THESE LAND PLANS UNLESS STATED OTHERWISE IN THE BOOK OF REFERENCE. ALL EASEMENTS, SERVITUDES AND PRIVATE RIGHTS ARE PROPOSED TO BE EXTINGUISHED, SO FAR AS THEIR CONTINUED EXERCISE WOULD BE INCONSISTENT WITH THE EXERCISE OF THE RIGHTS AND RESTRICTIONS PROPOSED TO BE ACQUIRED BY THE UNDERTAKER ON LAND COLOURED BLUE ON THESE LAND PLANS UNLESS STATED OTHERWISE IN THE BOOK OF REFERENCE. ALL EASEMENTS, SERVITUDES AND PRIVATE RIGHTS ARE PROPOSED TO BE SUSPENDED WHILE THE UNDERTAKER IS IN TEMPORARY POSSESSION OF THE LAND COLOURED GREEN ON THESE LAND PLANS UNLESS STATED OTHERWISE IN THE BOOK OF REFERENCE.

3. THIS DRAWING IS TO BE READ IN CONJUNCTION WITH ALL OTHER PLANS AND DOCUMENTATION, IN PARTICULAR THE WORKS PLANS AND THE BOOK OF REFERENCE.

LEGEND

ORDER LIMITS

EXISTING PUBLIC RIGHT OF WAY

PARISH BOUNDARY

-(1/1)- PLOT REFERENCE NUMBER

LAND TO BE ACQUIRED PERMANENTLY

LAND TO BE USED TEMPORARILY

LAND TO BE USED TEMPORARILY AND RIGHTS TO BE ACQUIRED PERMANENTLY

| First Revision   | By<br>SC | 20/09/2024 | C01    |
|------------------|----------|------------|--------|
| Second Revision  | By SC    | 21/11/2024 | C02    |
| Revision Details | By       | Date       | Suffix |