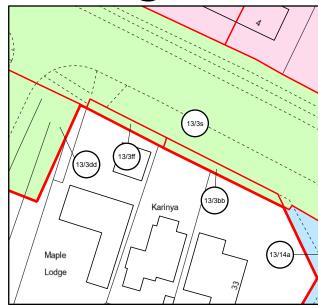

# INSET F @1:500

IOTES:

1. ALL DIMENSIONS ARE IN METRES UNLESS STATED OTHERWISE.

2. ALL EASEMENTS, SERVITUDES AND PRIVATE RIGHTS ARE PROPOSED TO BE EXTINGUISHED ON LAND, COLOURED PINK ON THESE LAND PLANS UNLESS STATED OTHERWISE IN THE BOOK OF REFERENCE. ALL EASEMENTS, SERVITUDES AND PRIVATE RIGHTS ARE PROPOSED TO BE EXTINGUISHED, SO FAR AS THEIR CONTINUED EXERCISE WOULD BE INCONSISTENT WITH THE EXERCISE OF THE RIGHTS AND RESTRICTIONS PROPOSED TO BE ACQUIRED BY THE UNDERTAKER ON LAND COLOURED BLUE ON THESE LAND PLANS UNLESS STATED OTHERWISE IN THE BOOK OF REFERENCE. ALL EASEMENTS, SERVITUDES AND PRIVATE RIGHTS ARE PROPOSED TO BE SUSPENDED WHILE THE UNDERTAKER IS IN TEMPORARY POSSESSION OF THE LAND COLOURED GREEN ON THESE LAND PLANS UNLESS STATED OTHERWISE IN THE BOOK OF REFERENCE.

3. THIS DRAWING IS TO BE READ IN CONJUNCTION WITH ALL OTHER PLANS AND DOCUMENTATION, IN PARTICULAR THE WORKS PLANS AND THE BOOK OF REFERENCE.

LEGEND

ORDER LIMITS

EXISTING PUBLIC RIGHT OF WAY

PARISH BOUNDARY

-(1/1)- PLOT REFERENCE NUMBER

LAND TO BE ACQUIRED PERMANENTLY

LAND TO BE USED TEMPORARILY

LAND TO BE USED TEMPORARILY AND RIGHTS TO BE ACQUIRED PERMANENTLY

| First Revision   | By<br>SC | 20/09/2024 | C01    |
|------------------|----------|------------|--------|
| Second Revision  | By SC    | 21/11/2024 | C02    |
| Revision Details | By       | Date       | Suffix |