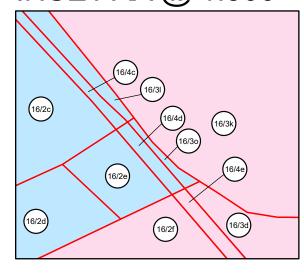

-(1/1)- PLOT REFERENCE NUMBER

LAND TO BE ACQUIRED PERMANENTLY

LAND TO BE USED TEMPORARILY

LAND TO BE USED TEMPORARILY AND RIGHTS TO BE ACQUIRED PERMANENTLY

| First Revision   | By<br>SC | 20/09/2024 | C01    |
|------------------|----------|------------|--------|
| Second Revision  | By SC    | 21/11/2024 | C02    |
| Revision Details | By       | Date       | Suffix |