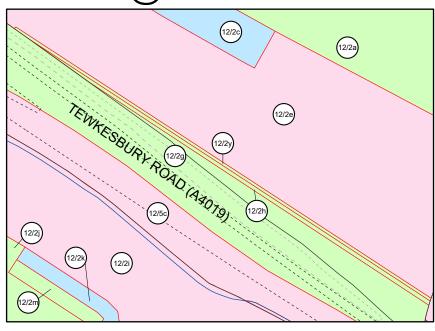

----------------------------------|--------------|--------------------------------|---------------------|
|                        | Internal Project Number:<br>J0041885-24-05m |              | Suitability:<br>DCO Submission |                     |
| Scale @ A3:<br>1:2,500 |                                             |              | Zone:<br>Whole Site            |                     |

THIS DOCUMENT HAS BEEN PREPARED PURSUANT TO AND SUBJECT TO THE TERMS OF CARTER JONAS' APPOINTMENT BY ITS CLIENT. CARTER JONAS ACCEPTS NO LIABILITY FOR ANY USE OF THIS DOCUMENT OTHER THAN BY ITS ORIGINAL CLIENT OR FOLLOWING CARTER JONAS' EXPRESS AGREEMENT TO SUCH USE, AND ONLY FOR THE PURPOSES FOR WHICH IT WAS PREPARED AND PROVIDED

Rev: C02

25 0 25 50 75 100 Metres

















## INSET L @ 1:1250



## INSET M @ 1:750



## INSET N @ 1:500



INSET O @ 1:750



INSET P @ 1:500



INSET Q @ 1:250



1. ALL DIMENSIONS ARE IN METRES UNLESS

2. ALL EASEMENTS, SERVITUDES AND PRIVATE RIGHTS ARE PROPOSED TO BE EXTINGUISHED ON LAND, COLOURED PINK ON THESE LAND PLANS UNLESS STATED OTHERWISE IN THE BOOK OF REFERENCE. ALL EASEMENTS, SERVITUDES AND PRIVATE RIGHTS ARE PROPOSED TO BE EXTINGUISHED, SO FAR AS THEIR CONTINUED EXERCISE WOULD BE INCONSISTENT WITH THE EXERCISE OF THE RIGHTS AND RESTRICTIONS PROPOSED TO BE ACQUIRED BY THE UNDERTAKER ON LAND COLOURED BLUE ON THESE LAND PLANS UNLESS STATED OTHERWISE IN THE BOOK OF REFERENCE. ALL EASEMENTS, SERVITUDES AND PRIVATE RIGHTS ARE PROPOSED TO BE SUSPENDED WHILE THE UNDERTAKER IS IN TEMPORARY POSSESSION WILLE THE UNDERTAINED GREEN ON THESE LAND PL