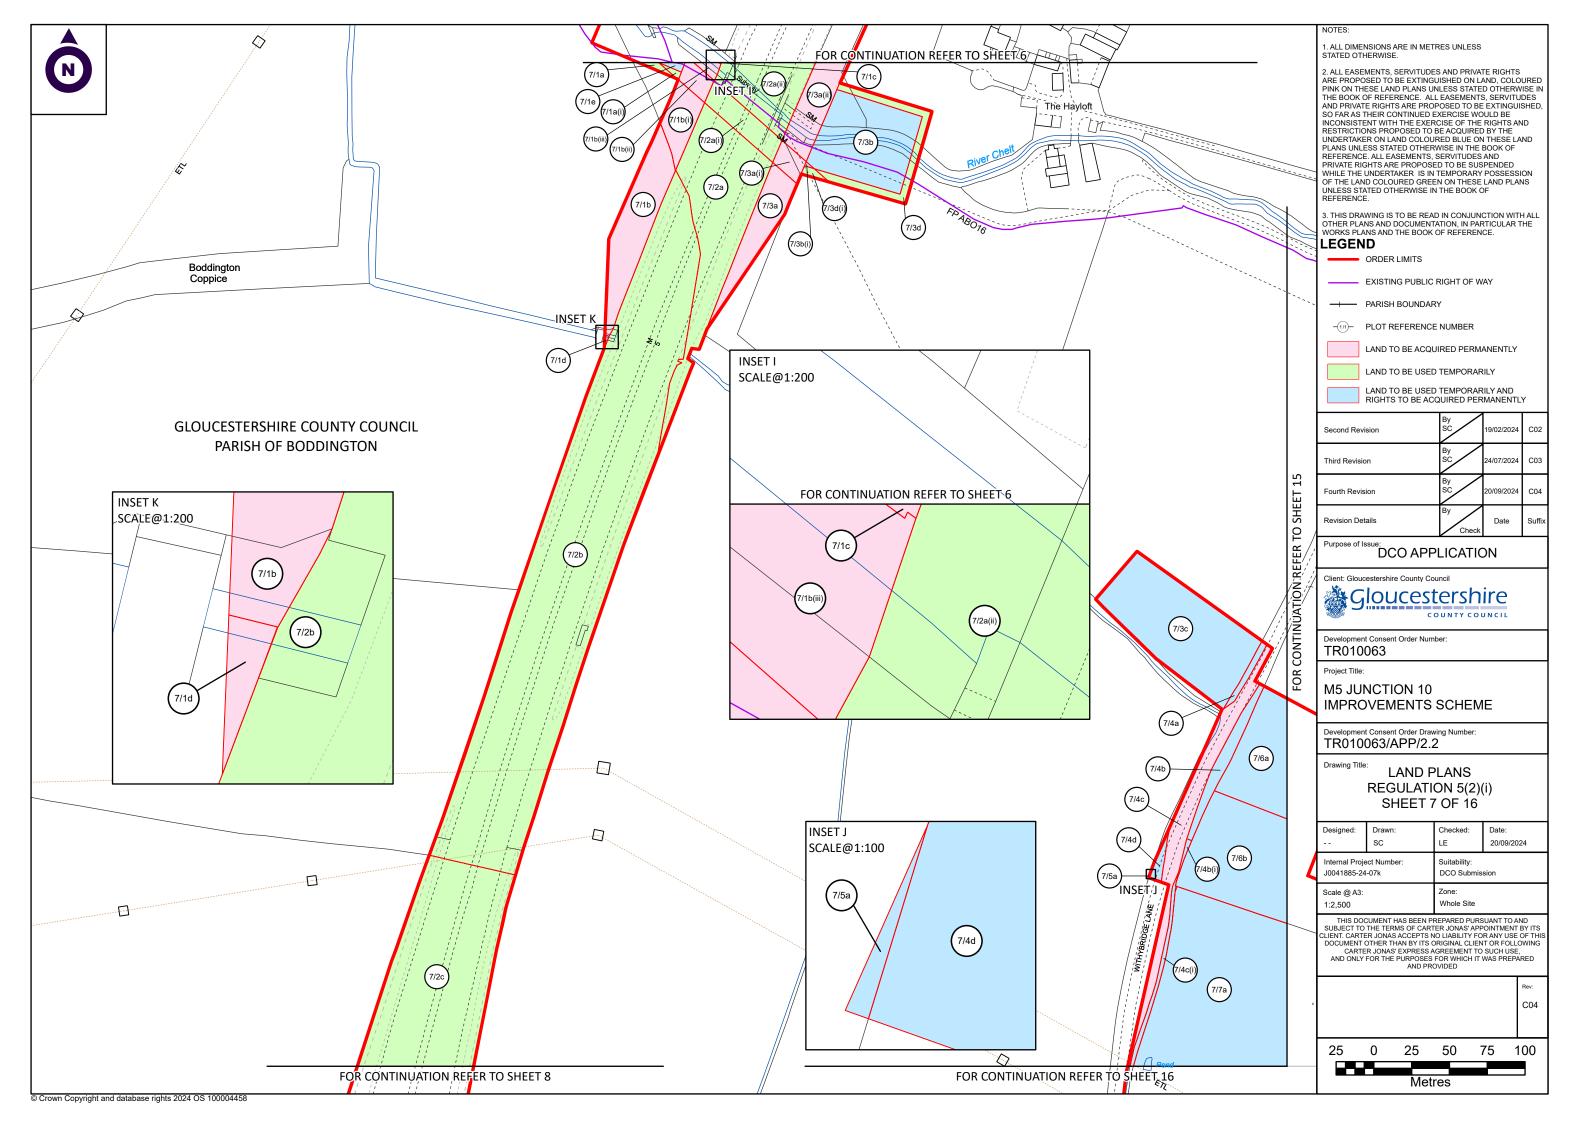

# INSET F @1:500

IOTES:

1. ALL DIMENSIONS ARE IN METRES UNLESS STATED OTHERWISE.

2. ALL EASEMENTS, SERVITUDES AND PRIVATE RIGHTS ARE PROPOSED TO BE EXTINGUISHED ON LAND, COLOURED PINK ON THESE LAND PLANS UNLESS STATED OTHERWISE IN THE BOOK OF REFERENCE. ALL EASEMENTS, SERVITUDES AND PRIVATE RIGHTS ARE PROPOSED TO BE EXTINGUISHED, SO FAR AS THEIR CONTINUED EXERCISE WOULD BE INCONSISTENT WITH THE EXERCISE OF THE RIGHTS AND RESTRICTIONS PROPOSED TO BE ACQUIRED BY THE UNDERTAKER ON LAND COLOURED BLUE ON THESE LAND PLANS UNLESS STATED OTHERWISE IN THE BOOK OF REFERENCE. ALL EASEMENTS, SERVITUDES AND PRIVATE RIGHTS ARE PROPOSED TO BE SUSPENDED WHILE THE UNDERTAKER IS IN TEMPORARY POSSESSION OF THE LAND COLOURED GREEN ON THESE LAND PLANS UNLESS STATED OTHERWISE IN THE BOOK OF REFERENCE.

3. THIS DRAWING IS TO BE READ IN CONJUNCTION WITH ALL OTHER PLANS AND DOCUMENTATION, IN PARTICULAR THE WORKS PLANS AND THE BOOK OF REFERENCE.

LEGEND

ORDER LIMITS

EXISTING PUBLIC RIGHT OF WAY

PARISH BOUNDARY

-(1/1)- PLOT REFERENCE NUMBER

LAND TO BE ACQUIRED PERMANENTLY

LAND TO BE USED TEMPORARILY

LAND TO BE USED TEMPORARILY AND RIGHTS TO BE ACQUIRED PERMANENTLY

| First Revision   | By<br>SC | 20/09/2024 | C01    |
|------------------|----------|------------|--------|
| Second Revision  | By SC    | 21/11/2024 | C02    |
| Revision Details | By       | Date       | Suffix |

DCO APPLICATION

Client: Gloucestershire County Council

Development Consent Order Number:

TR010063

Project Title:

M5 JUNCTION 10 IMPROVEMENTS SCHEME

Development Consent Order Drawing Number TR010063/APP/2.2

Drawing 7