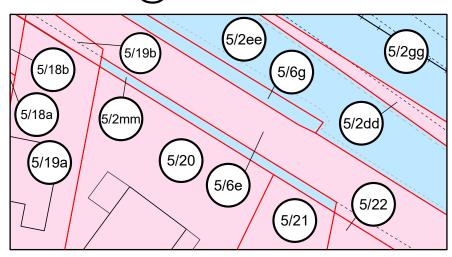

# INSET F @1:500

IOTES:

1. ALL DIMENSIONS ARE IN METRES UNLESS STATED OTHERWISE.

2. ALL EASEMENTS, SERVITUDES AND PRIVATE RIGHTS ARE PROPOSED TO BE EXTINGUISHED ON LAND, COLOURED PINK ON THESE LAND PLANS UNLESS STATED OTHERWISE IN THE BOOK OF REFERENCE. ALL EASEMENTS, SERVITUDES AND PRIVATE RIGHTS ARE PROPOSED TO BE EXTINGUISHED, SO FAR AS THEIR CONTINUED EXERCISE WOULD BE INCONSISTENT WITH THE EXERCISE OF THE RIGHTS AND RESTRICTIONS PROPOSED TO BE ACQUIRED BY THE UNDERTAKER ON LAND COLOURED BLUE ON THESE LAND PLANS UNLESS STATED OTHERWISE IN THE BOOK OF REFERENCE. ALL EASEMENTS, SERVITUDES AND PRIVATE RIGHTS ARE PROPOSED TO BE SUSPENDED WHILE THE UNDERTAKER IS IN TEMPORARY POSSESSION OF THE LAND COLOURED GREEN ON THESE LAND PLANS UNLESS STATED OTHERWISE IN THE BOOK OF REFERENCE.

3. THIS DRAWING IS TO BE READ IN CONJUNCTION WITH ALL OTHER PLANS AND DOCUMENTATION, IN PARTICULAR THE WORKS PLANS AND THE BOOK OF REFERENCE.

LEGEND

ORDER LIMITS

EXISTING PUBLIC RIGHT OF WAY

PARISH BOUNDARY

-(1/1)- PLOT REFERENCE NUMBER

LAND TO BE ACQUIRED PERMANENTLY

LAND TO BE USED TEMPORARILY

LAND TO BE USED TEMPORARILY AND RIGHTS TO BE ACQUIRED PERMANENTLY

| First Revision   | By<br>SC | 20/09/2024 | C01    |
|------------------|----------|------------|--------|
| Second Revision  | By SC    | 21/11/2024 | C02    |
| Revision Details | By       | Date       | Suffix |