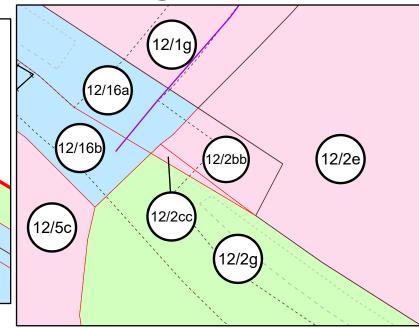

# INSET F @1:500

IOTES:

1. ALL DIMENSIONS ARE IN METRES UNLESS STATED OTHERWISE.

2. ALL EASEMENTS, SERVITUDES AND PRIVATE RIGHTS ARE PROPOSED TO BE EXTINGUISHED ON LAND, COLOURED PINK ON THESE LAND PLANS UNLESS STATED OTHERWISE IN THE BOOK OF REFERENCE. ALL EASEMENTS, SERVITUDES AND PRIVATE RIGHTS ARE PROPOSED TO BE EXTINGUISHED, SO FAR AS THEIR CONTINUED EXERCISE WOULD BE INCONSISTENT WITH THE EXERCISE OF THE RIGHTS AND RESTRICTIONS PROPOSED TO BE ACQUIRED BY THE UNDERTAKER ON LAND COLOURED BLUE ON THESE LAND PLANS UNLESS STATED OTHERWISE IN THE BOOK OF REFERENCE. ALL EASEMENTS, SERVITUDES AND PRIVATE RIGHTS ARE PROPOSED TO BE SUSPENDED WHILE THE UNDERTAKER IS IN TEMPORARY POSSESSION OF THE LAND COLOURED GREEN ON THESE LAND PLANS UNLESS STATED OTHERWISE IN THE BOOK OF REFERENCE.

3. THIS DRAWING IS TO BE READ IN CONJUNCTION WITH ALL OTHER PLANS AND DOCUMENTATION, IN PARTICULAR THE WORKS PLANS AND THE BOOK OF REFERENCE.

LEGEND

ORDER LIMITS

EXISTING PUBLIC RIGHT OF WAY

PARISH BOUNDARY

-(1/1)- PLOT REFERENCE NUMBER

LAND TO BE ACQUIRED PERMANENTLY

LAND TO BE USED TEMPORARILY

LAND TO BE USED TEMPORARILY AND RIGHTS TO BE ACQUIRED PERMANENTLY

| First Revision   | By<br>SC | 20/09/2024 | C01    |
|------------------|----------|------------|--------|
| Second Revision  | By SC    | 21/11/2024 | C02    |
| Revision Details | By       | Date       | Suffix |