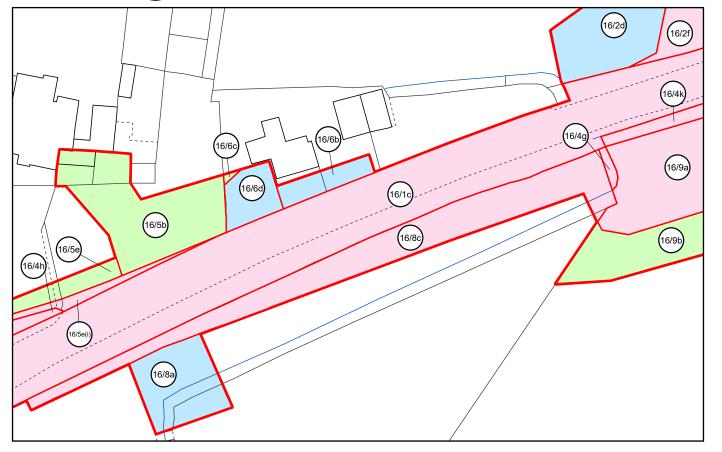

-(1/1)- PLOT REFERENCE NUMBER

LAND TO BE ACQUIRED PERMANENTLY

LAND TO BE USED TEMPORARILY

LAND TO BE USED TEMPORARILY AND RIGHTS TO BE ACQUIRED PERMANENTLY

| First Revision   | By<br>SC | 20/09/2024 | C01    |
|------------------|----------|------------|--------|
| Second Revision  | By SC    | 21/11/2024 | C02    |
| Revision Details | By       | Date       | Suffix |