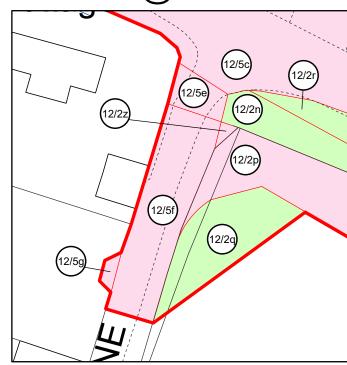

-----|--------------------------------|---------------------|
|                        | Internal Project Number:<br>J0041885-24-05m |              | Suitability:<br>DCO Submission |                     |
| Scale @ A3:<br>1:2,500 |                                             |              | Zone:<br>Whole Site            |                     |

THIS DOCUMENT HAS BEEN PREPARED PURSUANT TO AND SUBJECT TO THE TERMS OF CARTER JONAS' APPOINTMENT BY ITS CLIENT. CARTER JONAS ACCEPTS NO LIABILITY FOR ANY USE OF THIS DOCUMENT OTHER THAN BY ITS ORIGINAL CLIENT OR FOLLOWING CARTER JONAS' EXPRESS AGREEMENT TO SUCH USE, AND ONLY FOR THE PURPOSES FOR WHICH IT WAS PREPARED AND PROVIDED

Rev: C02

25 0 25 50 75 100 Metres

















## INSET L @ 1:1250



## INSET M @ 1:750



## INSET N @ 1:500



INSET O @ 1:750



INSET P @ 1:500



INSET Q @ 1:250



1. ALL DIMENSIONS ARE IN METRES UNLESS

2. ALL EASEMENTS, SERVITUDES AND PRIVATE RIGHTS ARE PROPOSED TO BE EXTINGUISHED ON LAND, COLOURED PINK ON THESE LAND PLANS UNLESS STATED OTHERWISE IN THE BOOK OF REFERENCE. ALL EASEMENTS, SERVITUDES AND PRIVATE RIGHTS ARE PROPOSED TO BE EXTINGUISHED, SO FAR AS THEIR CONTINUED EXERCISE WOULD BE INCONSISTENT WITH THE EXERCISE OF THE RIGHTS AND RESTRICTIONS PROPOSED TO BE ACQUIRED BY THE UNDERTAKER ON LAND COLOURED BLUE ON THESE LAND PLANS UNLESS STATED OTHERWISE IN THE BOOK OF REFERENCE. ALL EASEMENTS, SERVITUDES AND PRIVATE RIGHTS ARE PROPOSED TO BE SUSPENDED WHILE THE UNDERTAKER IS IN TEMPORARY POSSESSION WILLE THE UNDERTAINED GREEN ON THESE LAND PLANS UNLESS STATED OTHERWISE IN THE BOOK OF R