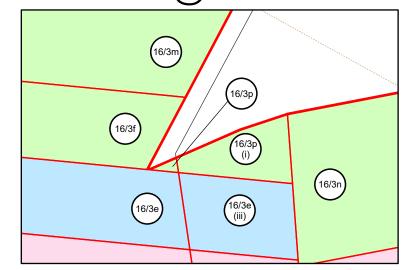

# INSET F @1:500

IOTES:

1. ALL DIMENSIONS ARE IN METRES UNLESS STATED OTHERWISE.

2. ALL EASEMENTS, SERVITUDES AND PRIVATE RIGHTS ARE PROPOSED TO BE EXTINGUISHED ON LAND, COLOURED PINK ON THESE LAND PLANS UNLESS STATED OTHERWISE IN THE BOOK OF REFERENCE. ALL EASEMENTS, SERVITUDES AND PRIVATE RIGHTS ARE PROPOSED TO BE EXTINGUISHED, SO FAR AS THEIR CONTINUED EXERCISE WOULD BE INCONSISTENT WITH THE EXERCISE OF THE RIGHTS AND RESTRICTIONS PROPOSED TO BE ACQUIRED BY THE UNDERTAKER ON LAND COLOURED BLUE ON THESE LAND PLANS UNLESS STATED OTHERWISE IN THE BOOK OF REFERENCE. ALL EASEMENTS, SERVITUDES AND PRIVATE RIGHTS ARE PROPOSED TO BE SUSPENDED WHILE THE UNDERTAKER IS IN TEMPORARY POSSESSION OF THE LAND COLOURED GREEN ON THESE LAND PLANS UNLESS STATED OTHERWISE IN THE BOOK OF REFERENCE.

3. THIS DRAWING IS TO BE READ IN CONJUNCTION WITH ALL OTHER PLANS AND DOCUMENTATION, IN PARTICULAR THE WORKS PLANS AND THE BOOK OF REFERENCE.

LEGEND

ORDER LIMITS

EXISTING PUBLIC RIGHT OF WAY

PARISH BOUNDARY

-(1/1)- PLOT REFERENCE NUMBER

LAND TO BE ACQUIRED PERMANENTLY

LAND TO BE USED TEMPORARILY

LAND TO BE USED TEMPORARILY AND RIGHTS TO BE ACQUIRED PERMANENTLY

| First Revision   | By<br>SC | 20/09/2024 | C01    |
|------------------|----------|------------|--------|
| Second Revision  | By SC    | 21/11/2024 | C02    |
| Revision Details | By       | Date       | Suffix |