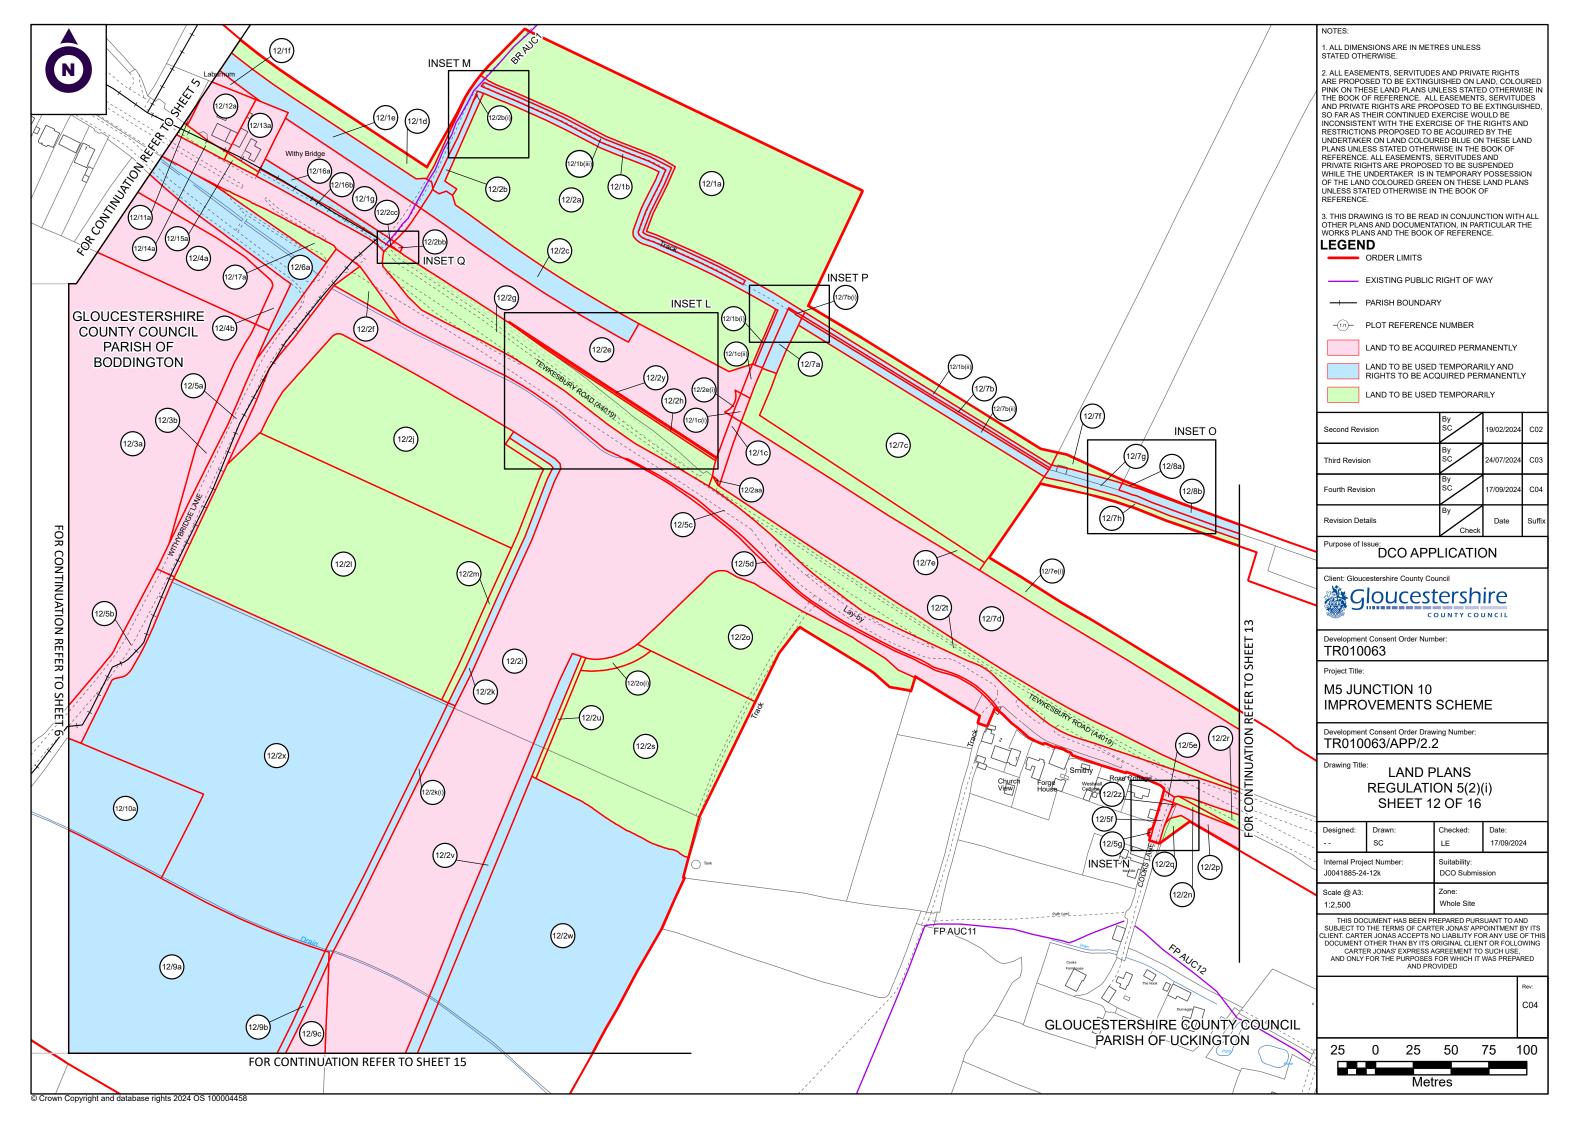

# INSET F @1:500

IOTES:

1. ALL DIMENSIONS ARE IN METRES UNLESS STATED OTHERWISE.

2. ALL EASEMENTS, SERVITUDES AND PRIVATE RIGHTS ARE PROPOSED TO BE EXTINGUISHED ON LAND, COLOURED PINK ON THESE LAND PLANS UNLESS STATED OTHERWISE IN THE BOOK OF REFERENCE. ALL EASEMENTS, SERVITUDES AND PRIVATE RIGHTS ARE PROPOSED TO BE EXTINGUISHED, SO FAR AS THEIR CONTINUED EXERCISE WOULD BE INCONSISTENT WITH THE EXERCISE OF THE RIGHTS AND RESTRICTIONS PROPOSED TO BE ACQUIRED BY THE UNDERTAKER ON LAND COLOURED BLUE ON THESE LAND PLANS UNLESS STATED OTHERWISE IN THE BOOK OF REFERENCE. ALL EASEMENTS, SERVITUDES AND PRIVATE RIGHTS ARE PROPOSED TO BE SUSPENDED WHILE THE UNDERTAKER IS IN TEMPORARY POSSESSION OF THE LAND COLOURED GREEN ON THESE LAND PLANS UNLESS STATED OTHERWISE IN THE BOOK OF REFERENCE.

3. THIS DRAWING IS TO BE READ IN CONJUNCTION WITH ALL OTHER PLANS AND DOCUMENTATION, IN PARTICULAR THE WORKS PLANS AND THE BOOK OF REFERENCE.

LEGEND

ORDER LIMITS

EXISTING PUBLIC RIGHT OF WAY

PARISH BOUNDARY

-(1/1)- PLOT REFERENCE NUMBER

LAND TO BE ACQUIRED PERMANENTLY

LAND TO BE USED TEMPORARILY

LAND TO BE USED TEMPORARILY AND RIGHTS TO BE ACQUIRED PERMANENTLY

| First Revision   | By<br>SC | 20/09/2024 | C01    |
|------------------|----------|------------|--------|
| Second Revision  | By SC    | 21/11/2024 | C02    |
| Revision Details | By       | Date       | Suffix |