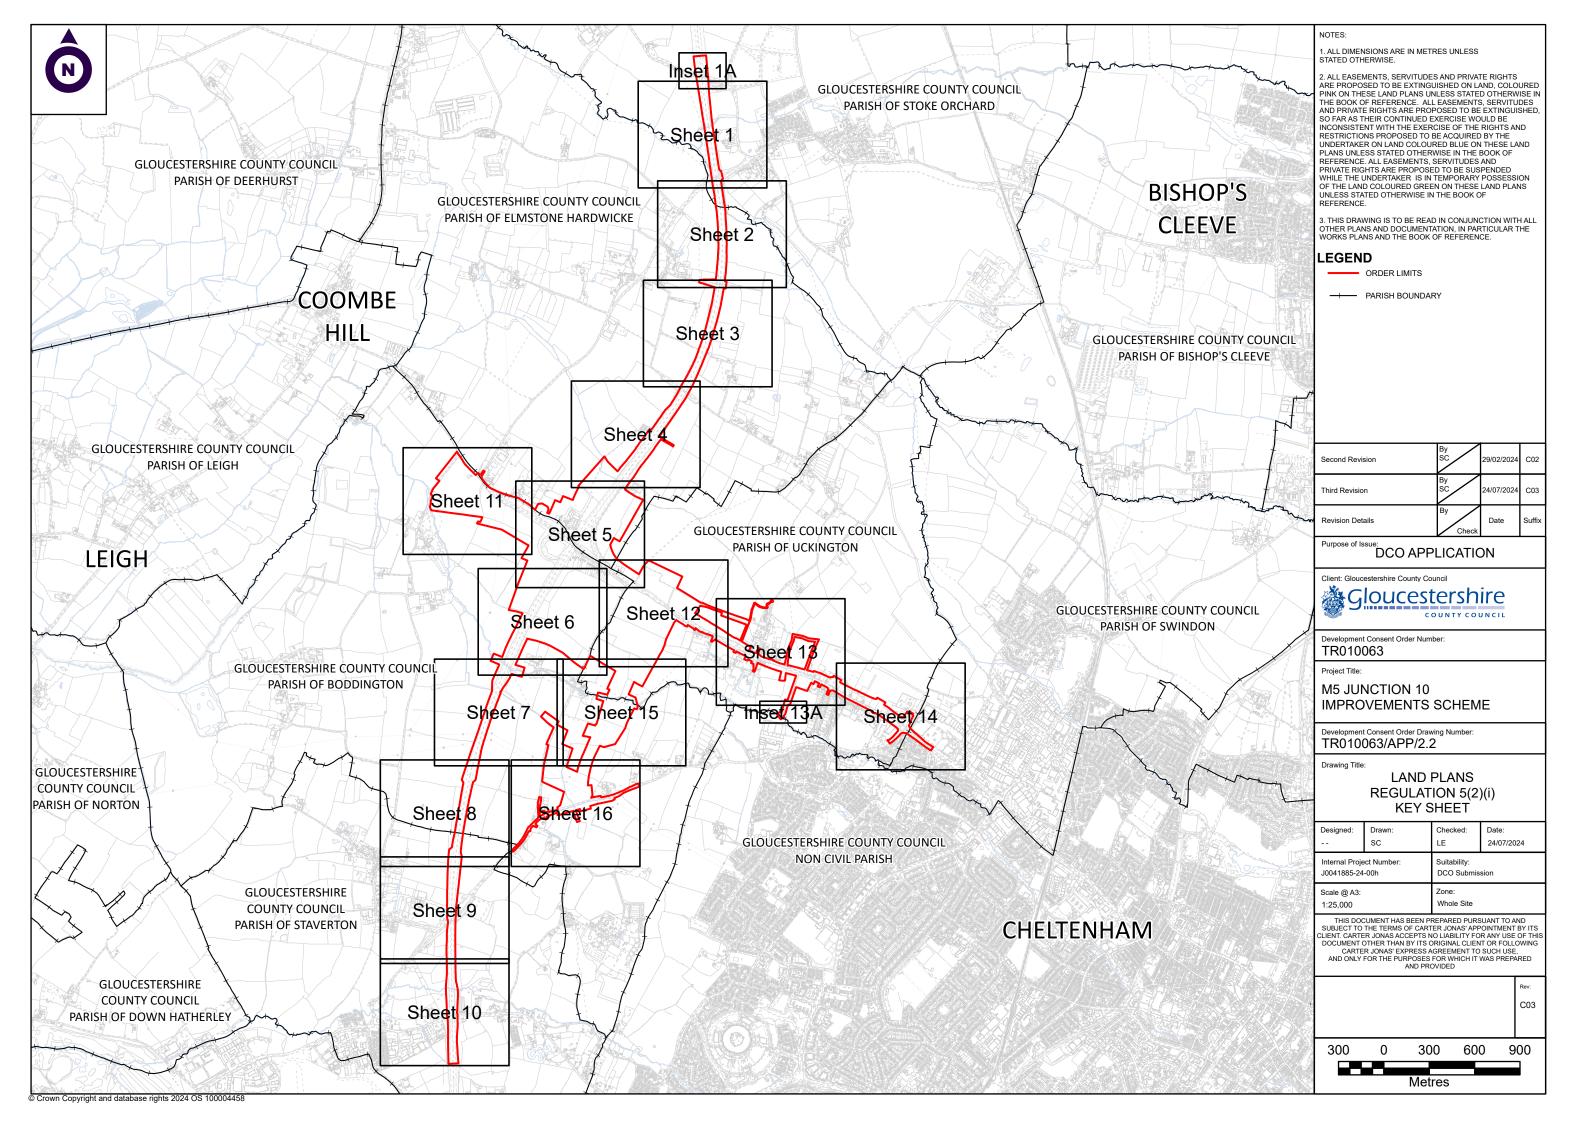

# 1. Schedule of plans included in this application document

| Document title                                         | Document number    | Version                   |
|--------------------------------------------------------|--------------------|---------------------------|
| 2.2 Land Plans – Key<br>Regulation 5(2)(i)             | TR010063 – APP 2.2 | C03                       |
| 2.2 Land Plans – Sheet 1 of 16<br>Regulation 5(2)(i)   | TR010063 – APP 2.2 | C02                       |
| 2.2 Land Plans – Sheet 2 of 16<br>Regulation 5(2)(i)6  | TR010063 – APP 2.2 | C03                       |
| 2.2 Land Plans – Sheet 3 of 16<br>Regulation 5(2)(i)   | TR010063 – APP 2.2 | <u>C06</u> <del>C05</del> |
| 2.2 Land Plans – Sheet 4 of 16<br>Regulation 5(2)(i)   | TR010063 – APP 2.2 | C04 C03                   |
| 2.2 Land Plans – Sheet 5 of 16<br>Regulation 5(2)(i)   | TR010063 – APP 2.2 | C05 C04                   |
| 2.2 Land Plans – Sheet 5A of 16<br>Regulation 5(2)(i)  | TR010063 - APP 2.2 | C02 C01                   |
| 2.2 Land Plans – Sheet 6 of 16<br>Regulation 5(2)(i)   | TR010063 – APP 2.2 | C04                       |
| 2.2 Land Plans – Sheet 7 of 16<br>Regulation 5(2)(i)   | TR010063 – APP 2.2 | C04                       |
| 2.2 Land Plans – Sheet 8 of 16<br>Regulation 5(2)(i)   | TR010063 – APP 2.2 | C02                       |
| 2.2 Land Plans – Sheet 9 of 16<br>Regulation 5(2)(i)   | TR010063 – APP 2.2 | C02                       |
| 2.2 Land Plans – Sheet 10 of 16<br>Regulation 5(2)(i)  | TR010063 - APP 2.2 | C02                       |
| 2.2 Land Plans – Sheet 11 of 16<br>Regulation 5(2)(i)  | TR010063 - APP 2.2 | C03 C02                   |
| 2.2 Land Plans – Sheet 12 of 16<br>Regulation 5(2)(i)  | TR010063 – APP 2.2 | C04                       |
| 2.2 Land Plans – Sheet 12A of 16<br>Regulation 5(2(i)  | TR010063 – APP 2.2 | C03                       |
| 2.2 Land Plans – Sheet 13 of 16<br>Regulation 5(2((i)  | TR010063 – APP 2.2 | C04                       |
| 2.2 Land Plans – Sheet 13A of 16<br>Regulation 5(2)(i) | TR010063 – APP 2.2 | C03                       |
| 2.2 Land Plans – Sheet 14 of 16<br>Regulation 5(2)(1)  | TR010663 – APP 2.2 | C04                       |

| Document title                                         | Document number    | Version |
|--------------------------------------------------------|--------------------|---------|
| 2.2 Land Plans – Sheet 15 of 16<br>Regulation 5(2)(i)  | TR010063 – APP 2.2 | C02     |
| 2.2 Land Plans – Sheet 16 of 16<br>Regulation 5(2)(i)  | TR010063 – APP 2.2 | C05     |
| 2.2 Land Plans – Sheet 16A of 16<br>Regulation 5(2)(i) | TR010063 – APP 2.2 | C04     |