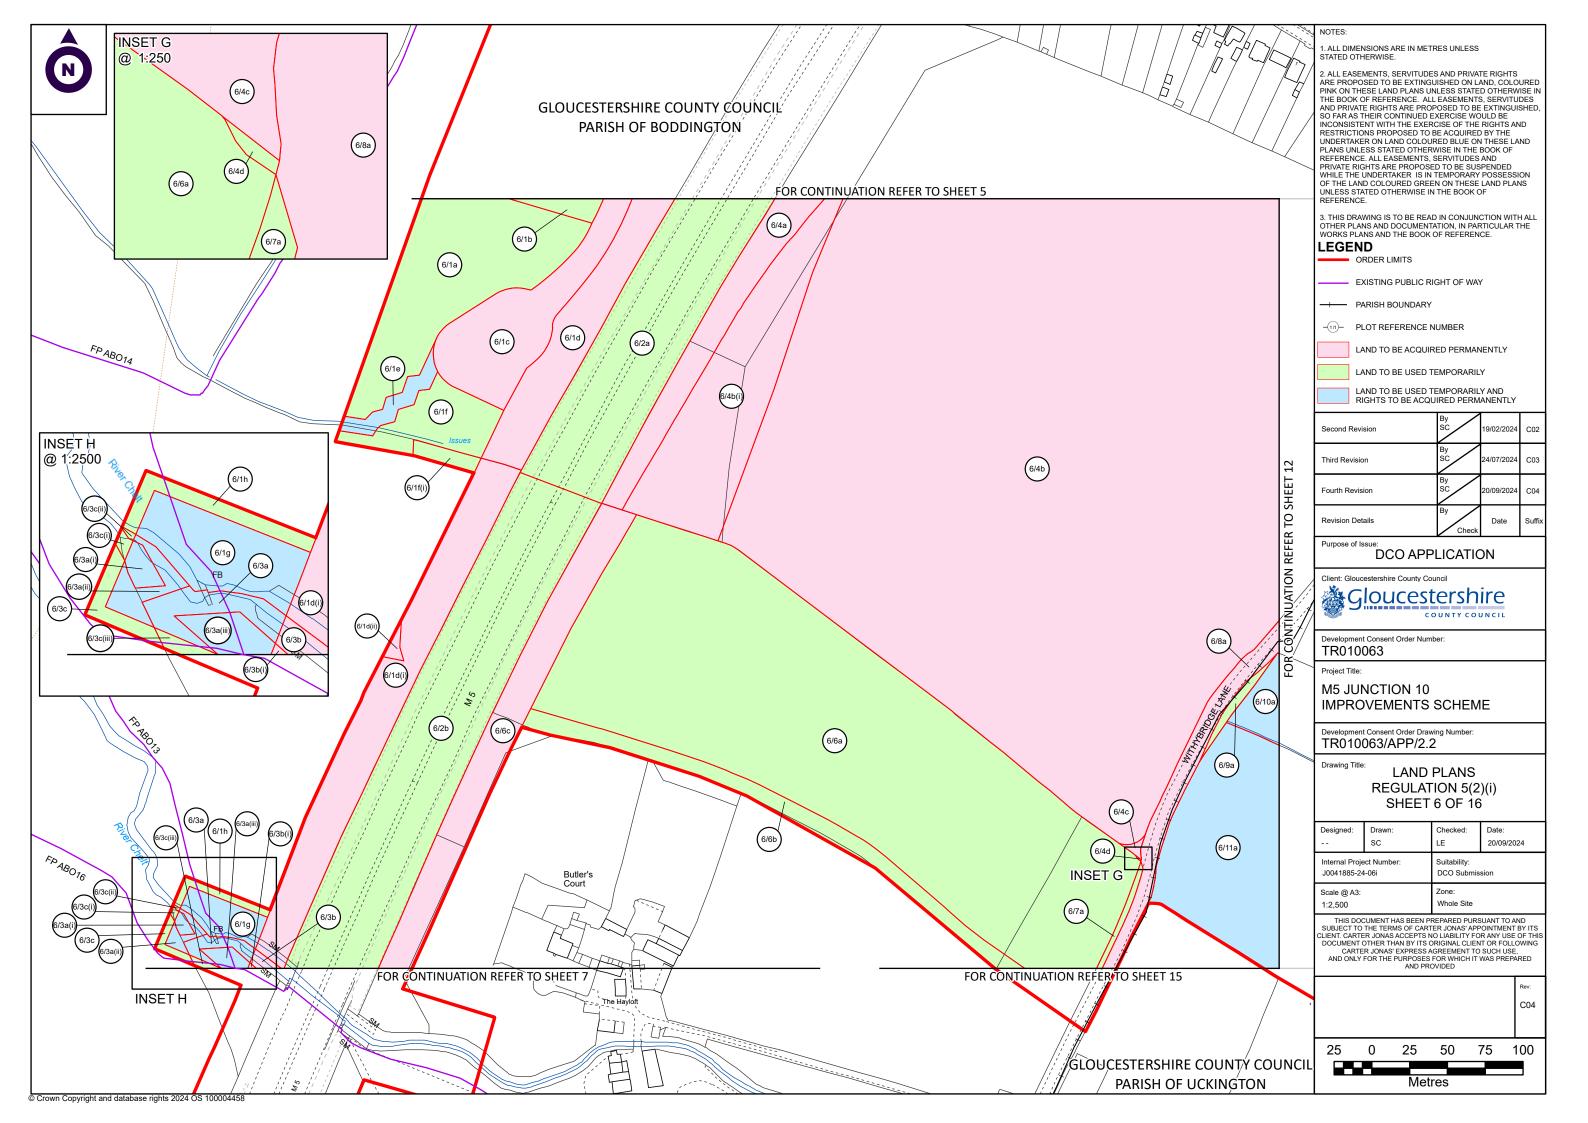

# INSET F @1:500

IOTES:

1. ALL DIMENSIONS ARE IN METRES UNLESS STATED OTHERWISE.

2. ALL EASEMENTS, SERVITUDES AND PRIVATE RIGHTS ARE PROPOSED TO BE EXTINGUISHED ON LAND, COLOURED PINK ON THESE LAND PLANS UNLESS STATED OTHERWISE IN THE BOOK OF REFERENCE. ALL EASEMENTS, SERVITUDES AND PRIVATE RIGHTS ARE PROPOSED TO BE EXTINGUISHED, SO FAR AS THEIR CONTINUED EXERCISE WOULD BE INCONSISTENT WITH THE EXERCISE OF THE RIGHTS AND RESTRICTIONS PROPOSED TO BE ACQUIRED BY THE UNDERTAKER ON LAND COLOURED BLUE ON THESE LAND PLANS UNLESS STATED OTHERWISE IN THE BOOK OF REFERENCE. ALL EASEMENTS, SERVITUDES AND PRIVATE RIGHTS ARE PROPOSED TO BE SUSPENDED WHILE THE UNDERTAKER IS IN TEMPORARY POSSESSION OF THE LAND COLOURED GREEN ON THESE LAND PLANS UNLESS STATED OTHERWISE IN THE BOOK OF REFERENCE.

3. THIS DRAWING IS TO BE READ IN CONJUNCTION WITH ALL OTHER PLANS AND DOCUMENTATION, IN PARTICULAR THE WORKS PLANS AND THE BOOK OF REFERENCE.

LEGEND

ORDER LIMITS

EXISTING PUBLIC RIGHT OF WAY

PARISH BOUNDARY

-(1/1)- PLOT REFERENCE NUMBER

LAND TO BE ACQUIRED PERMANENTLY

LAND TO BE USED TEMPORARILY

LAND TO BE USED TEMPORARILY AND RIGHTS TO BE ACQUIRED PERMANENTLY

| First Revision   | By<br>SC | 20/09/2024 | C01    |
|------------------|----------|------------|--------|
| Second Revision  | By SC    | 21/11/2024 | C02    |
| Revision Details | By       | Date       | Suffix |

DCO APPLICATION

Client: Gloucestershire County Council

Development Consent Order Number:

TR010063

Project Title:

M5 JUNCTION 10 IMPROVEMENTS SCHEME

Development Consent Order Drawing Number TR010063/APP/2.2

Drawing 7